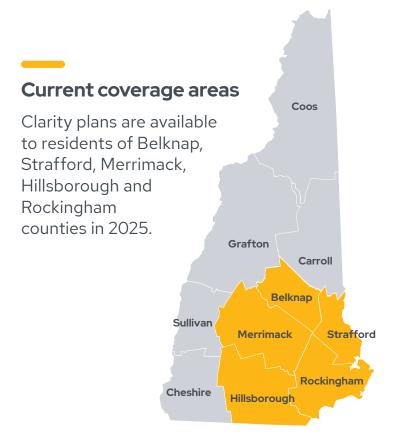

We have a range of WellSense Clarity plans available that can help support you on your unique journey to wellness. Those who qualify may even save on their monthly premiums.